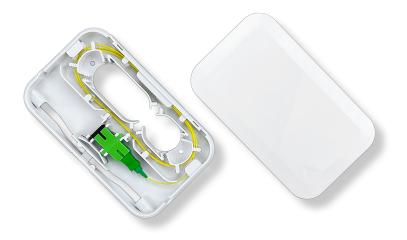

## **Features and Benefits**

This Wall Outlet is designed to allow individual fibers to be exited to serve a property via a window cut in a fiber cable. SC simplex and LC duplex adapters are supported along with spare fiber management.

- The Outlet is Suitable for FTTH Applications in Both Multi Dwelling Units (MDU) and Single Dwelling Units (SDU)
- Compact Two-parts Design (Body and Cover), Suitable for Swift and Easy Wall Mount
- Supports Both SC Simplex and LC Duplex Adaptors
- Delivered Empty or with Adaptor and/or with Pigtail(s) in a Suitable Box