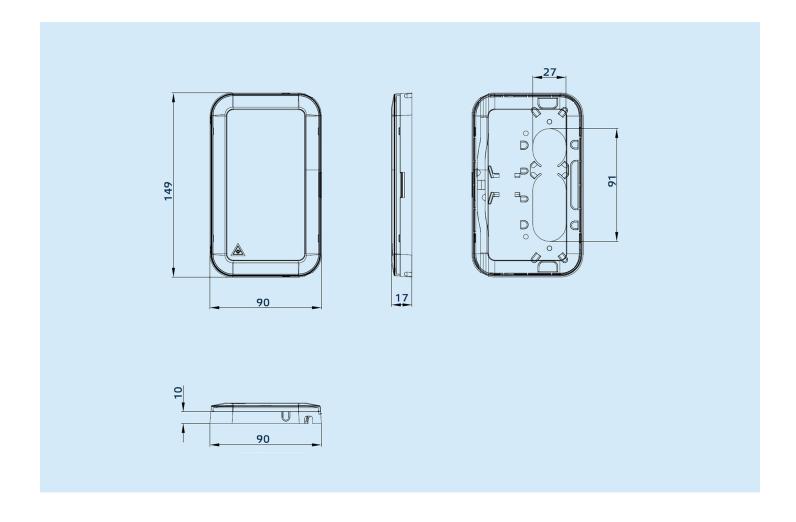

## **TEN-FW012**

| General               |                                                                              |                    |                |
|-----------------------|------------------------------------------------------------------------------|--------------------|----------------|
| Dimension (L x W x H) | 149 x 90 x 17 mm                                                             | IP Rating          | IP20           |
| Material              | PC + ABS                                                                     | Supported Adaptors | SC, LC         |
| Operating Temperature | -40 - +85 °C                                                                 | Color              | White or Black |
| Ordering Information  |                                                                              |                    |                |
| P/N                   | Description                                                                  |                    |                |
| TEN-FWO12-0           | FTTH Wall Outlet 12 without Adapters or Pigtails                             |                    |                |
| TEN-FWO12-1LCAP       | FTTH Wall Outlet 12 with LC/APC Duplex Adapter and LC/APC Pigtail (G.657.A1) |                    |                |
| TEN-FWO12-1SCAP       | FTTH Wall Outlet 12 with SC/APC Adapter and SC/APC Pigtail (G.657.A1)        |                    |                |