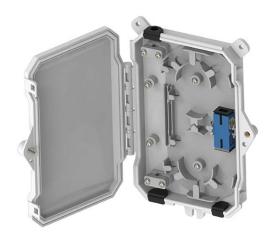

## **Features and Benefits**

The TEN-FWO12E is an external version of the TEN-FWO12 FTTH Wall Outlet, which is designed to allow individual fibers to be exited to serve a property via a window cut in a fiber cable. It is designed for outdoor mounting applications, and is IP65 rated and equipped so that the connection of the fiber cables are safe and simple, and the overall installation becomes aesthetically pleasing. SC simplex and LC duplex adapters are supported along with spare fiber management.

- Suitable for Outdoors Mounting, IP65 Rated
- Hinged Lid with Secure Catches and Optional Locking Screw
- Supports both SC Simplex and LC Duplex Adaptors
- Delivered Empty or with Adaptor and/or with Pigtail(s) in a Suitable Box