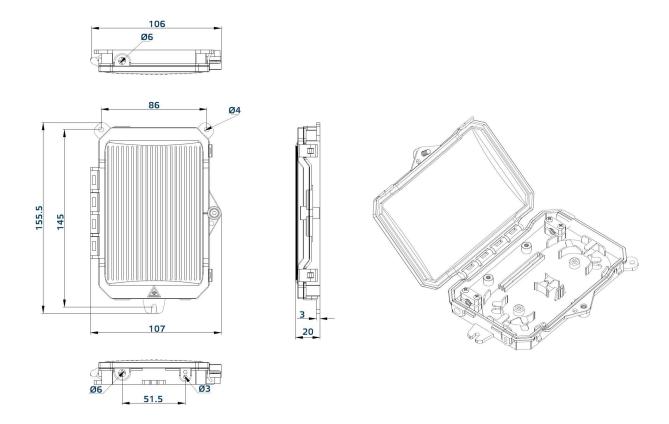

## TEN-FW012E

| General               |                                                                                                  |                    |                |
|-----------------------|--------------------------------------------------------------------------------------------------|--------------------|----------------|
| Dimension (L x W x H) | 155.5 x 107 x 20 mm                                                                              | IP Rating          | IP65           |
| Material              | PC + ABS                                                                                         | Supported Adaptors | SC, LC         |
| Operating Temperature | -40 - +85 °C                                                                                     | Color              | White or Black |
| Ordering Information  |                                                                                                  |                    |                |
| P/N                   | Description                                                                                      |                    |                |
| TEN-FWO12E-0          | External Version of FTTH Wall Outlet 12 without Adapters or Pigtails                             |                    |                |
| TEN-FWO12E-1LCAP      | External Version of FTTH Wall Outlet 12 with LC/APC Duplex Adapter and LC/APC Pigtail (G.657.A1) |                    |                |
| TEN-FWO12E-1SCAP      | External Version of FTTH Wall Outlet 12 with SC/APC Adapter and SC/APC Pigtail (G.657. A1)       |                    |                |