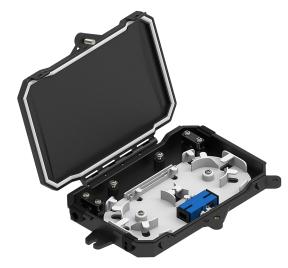

## **Features and Benefits**

The TEN-FWO12E is an external version of the TEN-FWO12 FTTH Wall Outlet, which is designed to allow individual fibers to be exited to serve a property via a window cut in a fiber cable. It is designed for outdoor mounting applications, and is IP65 rated and equipped so that the connection of the fiber cables are safe and simple, and the overall installation becomes aesthetically pleasing. SC simplex and LC duplex adapters are supported along with spare fiber management.

- Suitable for Outdoors Mounting, IP65 Rated
- Hinged Lid with Secure Catches and Optional Locking Screw
- Supports both SC Simplex and LC Duplex Adaptors
- Delivered Empty or with Adaptor and/or with Pigtail(s) in a Suitable Box