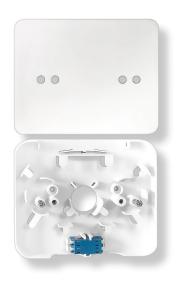

## **Features and Benefits**

This mounting plate is designed to provide a secure fixing point for different sizes of ONU to be mounted onto the walls inside a property. It also provides support for incoming cable management and fiber splicing, all held discretely under a cover which forms the basis to mount the ONU on to. The mounting plate is designed to fit over existing wall mounting boxes and use the same fixing centres to attach this mounting plate in place of the existing wall box cover.

- Secure ONU Mounting onto a Wall
- Supports Different Size ONU's
- Multiple ONU Securing Points
- Incoming Fiber Cable Management and Spare Coiling
- Fiber Splice Holder Position
- Single Fiber Adapter
- Fits onto Back Box Using Same Fixing Positions
- Replaces Back Box Bover

## **Optical Passives**

| General                    |                                                                                                                                                                    |
|----------------------------|--------------------------------------------------------------------------------------------------------------------------------------------------------------------|
| Style                      | To Fit Over Existing UK Single Way Flush Wall Back Box (see info. below)                                                                                           |
| Dimension (approx.)        | Height – 135 mm<br>Width – 135 mm<br>Depth – to Accommodate 1 x Splice and 1 x SC/APC Adapter                                                                      |
| <b>Customer Connection</b> | 1 x SC/APC                                                                                                                                                         |
| Mounting/Fixing            | To Use Existing Wall Box Fixing Centers of 60.3 mm (3.5 mm Screws)  Note: Metal and Plastic Versions of Back Box have Same Fixing Centers                          |
| Splicing                   | Positions to Splice 1 Incoming Fiber Splice                                                                                                                        |
| Cable Entry Ports          | 1 in the Base to Bring a Fiber Cable through From Back Box. Size TBD                                                                                               |
| Material                   | Plastic<br>Color White                                                                                                                                             |
| Cover                      | Clips onto Mounting Plate Securely and Support Weight of ONT To have 2 Sets of Mounting Feet 1 set Fixing Feet at 60 mm Centers 1 set Fixing Feet at 85 mm Centers |
| Ordering Information       |                                                                                                                                                                    |
| P/N                        | Description                                                                                                                                                        |
| TEN-FWO14                  | ONU Mounting Plate - 1 x SC/APC Customer Connection                                                                                                                |