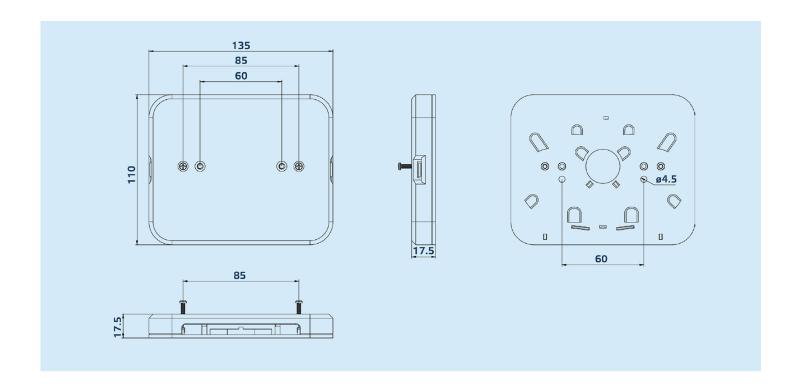

## **Optical Passives**

| General                    |                                                                                                                                                                    |
|----------------------------|--------------------------------------------------------------------------------------------------------------------------------------------------------------------|
| Style                      | To Fit Over Existing UK Single Way Flush Wall Back Box (see info. below)                                                                                           |
| Dimension (approx.)        | Height – 135 mm<br>Width – 135 mm<br>Depth – to Accommodate 1 x Splice and 1 x SC/APC Adapter                                                                      |
| <b>Customer Connection</b> | 1 x SC/APC                                                                                                                                                         |
| Mounting/Fixing            | To Use Existing Wall Box Fixing Centers of 60.3 mm (3.5 mm Screws)  Note: Metal and Plastic Versions of Back Box have Same Fixing Centers                          |
| Splicing                   | Positions to Splice 1 Incoming Fiber Splice                                                                                                                        |
| Cable Entry Ports          | 1 in the Base to Bring a Fiber Cable through From Back Box. Size TBD                                                                                               |
| Material                   | Plastic<br>Color White                                                                                                                                             |
| Cover                      | Clips onto Mounting Plate Securely and Support Weight of ONT To have 2 Sets of Mounting Feet 1 set Fixing Feet at 60 mm Centers 1 set Fixing Feet at 85 mm Centers |
| Ordering Information       |                                                                                                                                                                    |
| P/N                        | Description                                                                                                                                                        |
| TEN-FWO14                  | ONU Mounting Plate - 1 x SC/APC Customer Connection                                                                                                                |