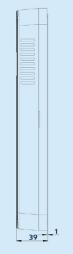

## **Optical Passives** ONU Mounting and Protection

| General              |                                                                                                                                                                                  |
|----------------------|----------------------------------------------------------------------------------------------------------------------------------------------------------------------------------|
| Style                | Portrait Format – Rectangular in Profile                                                                                                                                         |
| Dimension (approx.)  | Height – 280 mm (TBD but to Accommodate ONT height 135 mm)<br>Width – 150 mm (TBD but to Accommodate ONT width 135 mm)<br>Depth – 38 mm (TBD but to Accommodate ONT depth 33 mm) |
| Customer Connection  | 1 Ethernet Cable<br>1 Power Cable                                                                                                                                                |
| Mounting/Fixing      | To Use Existing Wall Box Fixing Centers of 60.3 mm (3.5 mm Screws)<br>Note: Metal and Plastic Versions of Back Box have same Fixing Centers                                      |
| Splicing             | Positions to Splice 1 Incoming Fiber onto a Pigtail                                                                                                                              |
| Cable Entry Ports    | 1 in Base for Entry of 1 Fiber Cable from Existing Back Box                                                                                                                      |
| Material             | Plastic<br>Color White                                                                                                                                                           |
| Cover                | Clips onto Mounting Plate Securely and Support Weight of ONT<br>To have 2 Sets of Mounting Feet<br>1 Set Fixing Feet at 60 mm Centers<br>1 Set Fixing Feet at 85 mm Centers      |
| Ordering Information |                                                                                                                                                                                  |
| P/N                  | Description                                                                                                                                                                      |
| TEN-FWO15            | ONU Secure Mounting Box - 1 x SC/APC, Supports Ethernet and Power Cable Connection                                                                                               |