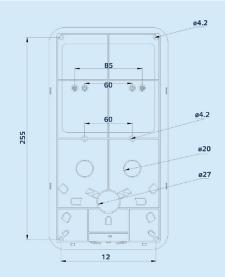

## **Optical Passives** ONU Mounting and Protection

| General              |                                                                                                                                                                                  |
|----------------------|----------------------------------------------------------------------------------------------------------------------------------------------------------------------------------|
| Style                | Portrait Format – Rectangular in Profile                                                                                                                                         |
| Dimension (approx.)  | Height – 280 mm (TBD but to Accommodate ONT height 135 mm)<br>Width – 150 mm (TBD but to Accommodate ONT width 135 mm)<br>Depth – 38 mm (TBD but to Accommodate ONT depth 33 mm) |
| Customer Connection  | 1 Ethernet Cable<br>1 Power Cable                                                                                                                                                |
| Mounting/Fixing      | To Use Existing Wall Box Fixing Centers of 60.3 mm (3.5 mm Screws)<br>Note: Metal and Plastic Versions of Back Box have same Fixing Centers                                      |
| Splicing             | Positions to Splice 1 Incoming Fiber onto a Pigtail                                                                                                                              |
| Cable Entry Ports    | 1 in Base for Entry of 1 Fiber Cable from Existing Back Box                                                                                                                      |
| Material             | Plastic<br>Color White                                                                                                                                                           |
| Cover                | Clips onto Mounting Plate Securely and Support Weight of ONT<br>To have 2 Sets of Mounting Feet<br>1 Set Fixing Feet at 60 mm Centers<br>1 Set Fixing Feet at 85 mm Centers      |
| Ordering Information |                                                                                                                                                                                  |
| P/N                  | Description                                                                                                                                                                      |
| TEN-FWO15            | ONU Secure Mounting Box - 1 x SC/APC, Supports Ethernet and Power Cable Connection                                                                                               |