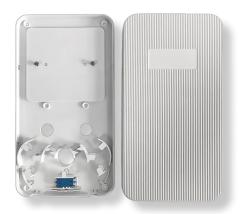

## **Features and Benefits**

This mounting box is designed to prevent accidental damage or interference to ONUs when installed inside a property. It also provides support for incoming cable management and fibre splicing, all held discretely under a cover which forms the basis to mount the ONU on to. The mounting box is designed to fit over existing wall mounting boxes and use the same fixing centres to attach this mounting plate in place of the existing wall box cover.

- Prevents Accidental Damage or Interference to ONU
- Secure ONU Mounting onto a Wall
- Supports Different Size ONU's
- Multiple ONU Securing Points
- Incoming Fiber Cable Management & Spare Coiling
- Fiber Splice Holder Position
- Fits onto Back Box using Same Fixing Positions
- Supports Ethernet Cable Connection to ONU
- Supports Power Cable Connection to ONU