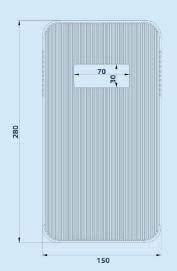

## **Optical Passives** ONU Mounting and Protection

| General              |                                                                                                                                                                                  |
|----------------------|----------------------------------------------------------------------------------------------------------------------------------------------------------------------------------|
| Style                | Portrait Format – Rectangular in Profile                                                                                                                                         |
| Dimension (approx.)  | Height – 280 mm (TBD but to Accommodate ONT height 135 mm)<br>Width – 150 mm (TBD but to Accommodate ONT width 135 mm)<br>Depth – 38 mm (TBD but to Accommodate ONT depth 33 mm) |
| Customer Connection  | 1 Ethernet Cable<br>1 Power Cable                                                                                                                                                |
| Mounting/Fixing      | To Use Existing Wall Box Fixing Centers of 60.3 mm (3.5 mm Screws)<br>Note: Metal and Plastic Versions of Back Box have same Fixing Centers                                      |
| Splicing             | Positions to Splice 1 Incoming Fiber onto a Pigtail                                                                                                                              |
| Cable Entry Ports    | 1 in Base for Entry of 1 Fiber Cable from Existing Back Box                                                                                                                      |
| Material             | Plastic<br>Color White                                                                                                                                                           |
| Cover                | Clips onto Mounting Plate Securely and Support Weight of ONT<br>To have 2 Sets of Mounting Feet<br>1 Set Fixing Feet at 60 mm Centers<br>1 Set Fixing Feet at 85 mm Centers      |
| Ordering Information |                                                                                                                                                                                  |
| P/N                  | Description                                                                                                                                                                      |
| TEN-FWO15            | ONU Secure Mounting Box - 1 x SC/APC, Supports Ethernet and Power Cable Connection                                                                                               |