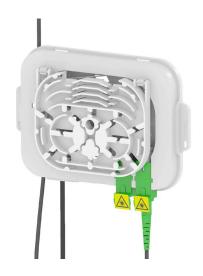

## **Features and Benefits**

The TEN-FWO9 is a unique fiber wall outlet designed for easy installation and customer connection. Up to 4 fiber splice connections can be made in the hinged tray and the unit has separate spaces for incoming and customer connection cable management.

- 2 SC/APC Adapters
- Mounting Kit: Including Screws for Wood
- Hinged Fiber Tray to hold up to 4 Fusion Splice Protectors
- Fibre Cable/Micro-duct Entry Fixing
- Multiple Fiber Cable Entry Points
- Fiber User Accessible Protection via Secured Cover
- Laser Safety by Hinged Shutters with Protection Stickers on the Backplate/Housing