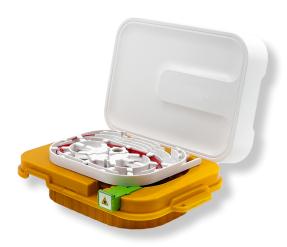

## **Features and Benefits**

The TEN-FWO9 is a unique fiber wall outlet designed for easy installation and customer connection. Up to 4 fiber splice connections can be made in the hinged tray and the unit has separate spaces for incoming and customer connection cable management.

- 2 SC/APC Adapters
- Mounting Kit: Including Screws for Wood
- Hinged Fiber Tray to hold up to 4 Fusion Splice Protectors
- Fibre Cable/Micro-duct Entry Fixing
- Multiple Fiber Cable Entry Points
- Fiber User Accessible Protection via Secured Cover
- Laser Safety by Hinged Shutters with Protection Stickers on the Backplate/Housing