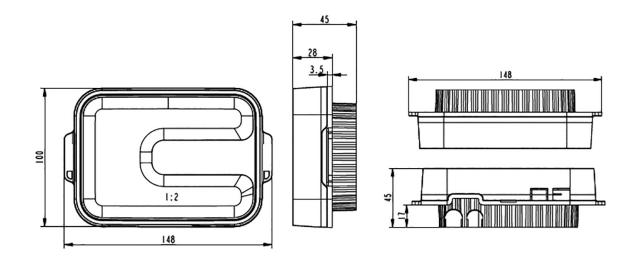

## **TEN-FW09** Optical Passives/FTTH Outlet Series

| General                         |                                                                   |                              |                            |  |
|---------------------------------|-------------------------------------------------------------------|------------------------------|----------------------------|--|
| Dimension (L x W x H)           | 148 x 100 x 45 mm                                                 | <b>Operating Temperature</b> | -40 - +85 °C               |  |
| <b>Enclosure Classification</b> | IP20                                                              | Color                        | White (RAL9003)            |  |
| Material                        | ABS + PC                                                          | Flame Rating                 | HB75 (IEC 60695-11-10, -20 |  |
| Ordering Information            |                                                                   |                              |                            |  |
| P/N                             | Description                                                       |                              |                            |  |
| TEN-FWO9                        | FTTH Wall Outlet with SC/APC Shuttered Adapter and SC/APC Pigtail |                              |                            |  |