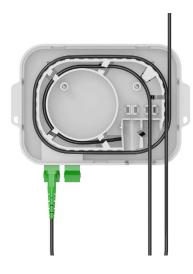

## **Features and Benefits**

The TEN-FWO9 is a unique fiber wall outlet designed for easy installation and customer connection. Up to 4 fiber splice connections can be made in the hinged tray and the unit has separate spaces for incoming and customer connection cable management.

- 2 SC/APC Adapters
- Mounting Kit: Including Screws for Wood
- Hinged Fiber Tray to hold up to 4 Fusion Splice Protectors
- Fibre Cable/Micro-duct Entry Fixing
- Multiple Fiber Cable Entry Points
- Fiber User Accessible Protection via Secured Cover
- Laser Safety by Hinged Shutters with Protection Stickers on the Backplate/Housing