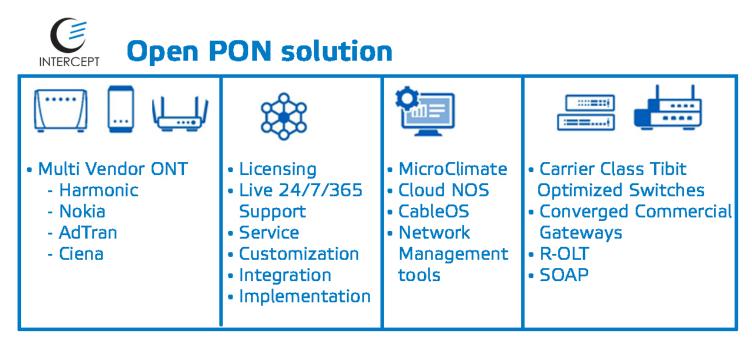

Disaggregated Open PON solutions optimized for the Tibit portfolio of Microplug OLTs provide significant cost and space savings as compared with aggregated solutions, while also providing maximum interops flexibility, licensing and support.

The **EDGe** suite includes a full range of Multi Vendor supported ONTs, Microplug OLTs and Tibit optimized carrier class servers and switches for the most efficient and versatile functionality across a comprehensive XGSPON ecosystem.