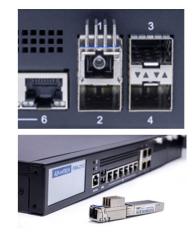

## The most compact and effective end to end PON DAA

Moving processing deeper into the edge for right sized scaling and improved time to market. Intercept<sup>™</sup> **EDGe**2500 rOLT ready Ethernet switch delivers an economical and easily deployed solution in a versatile, environmentally hardened design capable of simple activation with resident PON management tools and provisioning capabilities.