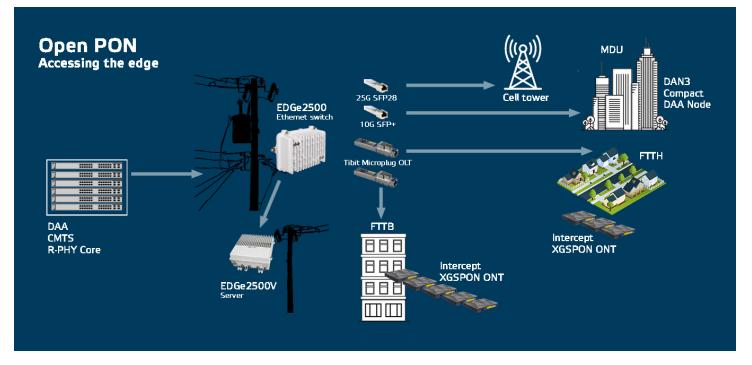

# The Open PON advantage

The **EDGe**2500 enables rapid turnaround and monetization of your construction and activation project with a comprehensive end to end support program and integrated product portfolio, allowing for maximum flexibility, redundancy, and network reliability and uptime.

## The most compact and effective end to end PON DAA

Moving processing deeper into the edge for right sized scaling and improved time to market. Intercept<sup>™</sup> **EDGe**2500 rOLT ready Ethernet switch delivers an economical and easily deployed solution in a versatile, environmentally hardened design capable of simple activation with resident PON management tools and provisioning capabilities.