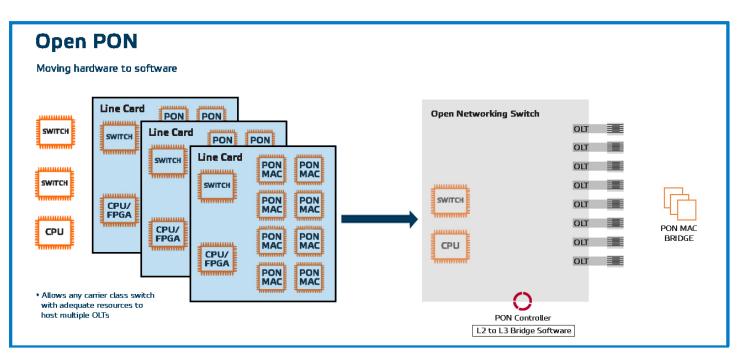

# Moving hardware to software

Disaggregated Open PON solutions optimized for the Tibit portfolio of Microplug OLTs provide significant cost and space savings as compared with aggregated solutions, while also providing maximum interops flexibility, licensing and support.